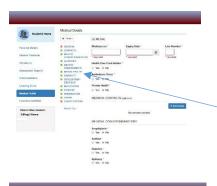

Step 5: Please complete each section in 'Medical details

The sections will appear green as you work through
the form

The sections will appear green as you work through the form. If your child has a medical action plan you will be prompted to attach any relevant documents. Finally, confirm the 'details are true and up to date'.

If your child's medical information alters at any time please log into PAM and amend as necessary.

**Step 6:** Please complete 'Medical details' step-by-step.

As always, if you need any assistance logging onto /or navigating PAM please contact the College Office and speak to Kylie Palmer. If you do not have internet access a hard copy can be provided for you to complete.