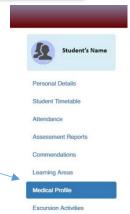

Medical Profile
Students Name
15 Jun 2018

Medical Profile
Siblings Name2
15 Jun 2018

Step 4: To update your child(ren's) Medical details click on the bell alert in the top right hand corner.

Alternatively, you can click on your child's image on the home page and then click on 'Medical Profile'